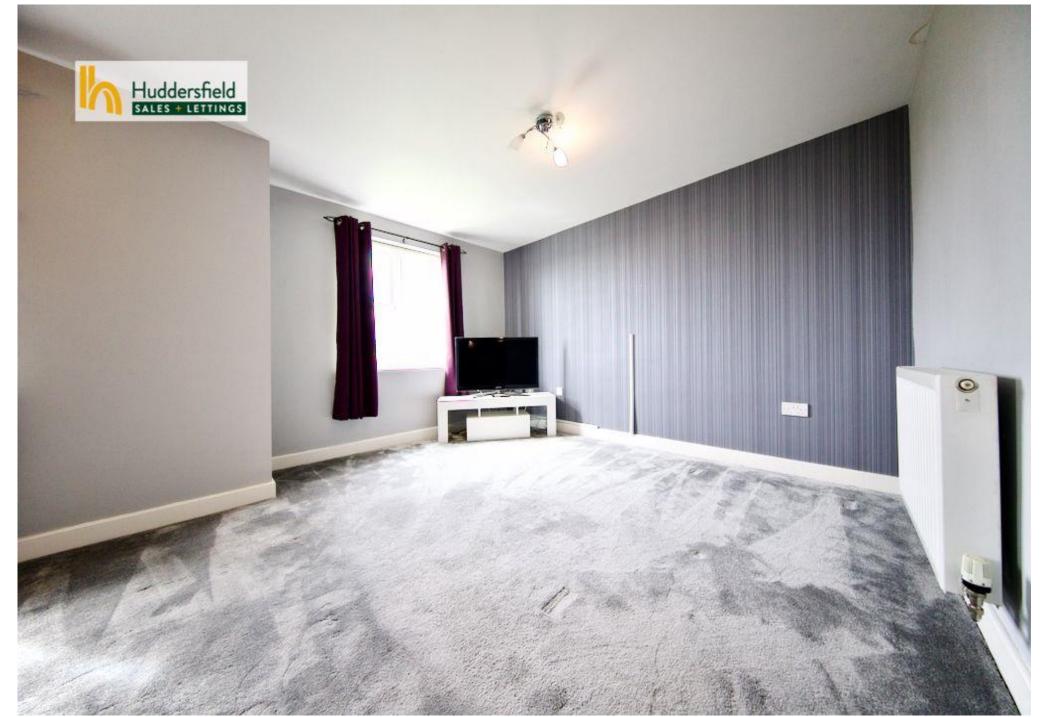

This property consists of a well sized living room with an open plan kitchen area, two spacious bedrooms, a bathroom, and an en-suite shower room. The living area is a generous sized bright and airy space whilst the kitchen area is fitted with modern white base and wall units providing plenty of storage space with a contrasting grey worktop with a four-ring gas hob and oven with an extractor hood fitted directly above. The master bedroom is a large room with an en suite shower room which is fitted with a low flush W/C, hand basin and shower cubicle whilst it is finished with tiled walls and flooring. The second bedroom in this flat is also a generous sized room. The bathroom in this flat is fitted with a three-piece suite consisting of a low flush W/C, hand basin and bath which also has a shower head and screen fitted and finished with modern beige tiling. Not only is the flat well presented the gardens to the rear of the building are very well kept to be enjoyed by residents.