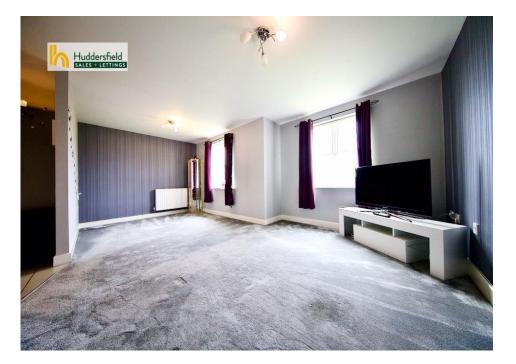

This property consists of a well sized living room with an open plan kitchen area, two spacious bedrooms, a bathroom, and an en-suite shower room. The living area is a generous sized bright and airy space whilst the kitchen area is fitted with modern white base and wall units providing plenty of storage space with a contrasting grey worktop with a four-ring gas hob and oven with an extractor hood fitted directly above. The master bedroom is a large room with an en suite shower room which is fitted with a low flush W/C, hand basin and shower cubicle whilst it is finished with tiled walls and flooring. The second bedroom in this flat is also a generous sized room. The bathroom in this flat is fitted with a three-piece suite consisting of a low flush W/C, hand basin and bath which also has a shower head and screen fitted and finished with modern beige tiling. Not only is the flat well presented the gardens to the rear of the building are very well kept to be enjoyed by residents.