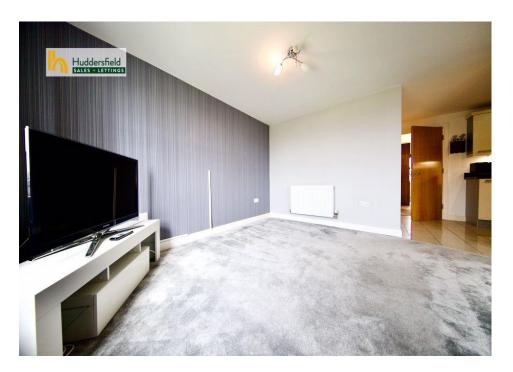

This property consists of a well sized living room with an open plan kitchen area, two spacious bedrooms, a bathroom, and an en-suite shower room. The living area is a generous sized bright and airy space whilst the kitchen area is fitted with modern white base and wall units providing plenty of storage space with a contrasting grey worktop with a four-ring gas hob and oven with an extractor hood fitted directly above. The master bedroom is a large room with an en suite shower room which is fitted with a low flush W/C, hand basin and shower cubicle whilst it is finished with tiled walls and flooring. The second bedroom in this flat is also a generous sized room. The bathroom in this flat is fitted with a three-piece suite consisting of a low flush W/C, hand basin and bath which also has a shower head and screen fitted and finished with modern beige tiling. Not only is the flat well presented the gardens to the rear of the building are very well kept to be enjoyed by residents.